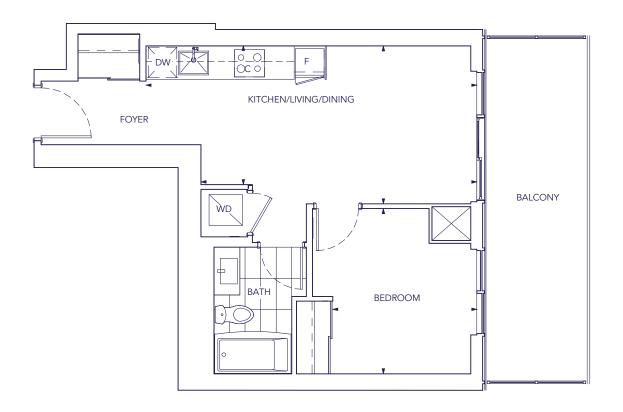

Milan497 One Bedroom, One Bath Interior: 497 sq.ft.

SCHEDULE 'M'

\*Prices, sizes and specifications subject to change without notice. E.&O.E. The dimensions shown of this plan are approximate and subject to normal construction variances. Actual useable floor space within the unit may vary from any stated floor areas or dimensions on this plan. Furniture is displayed for illustration purposes only and does not necessarily reflect the electrical plan for the suite. Suites are sold unfurnished. For more information on the method used for calculating the floor area of any unit, reference should be made to Builder Builetin No. 22 published by Tarion.